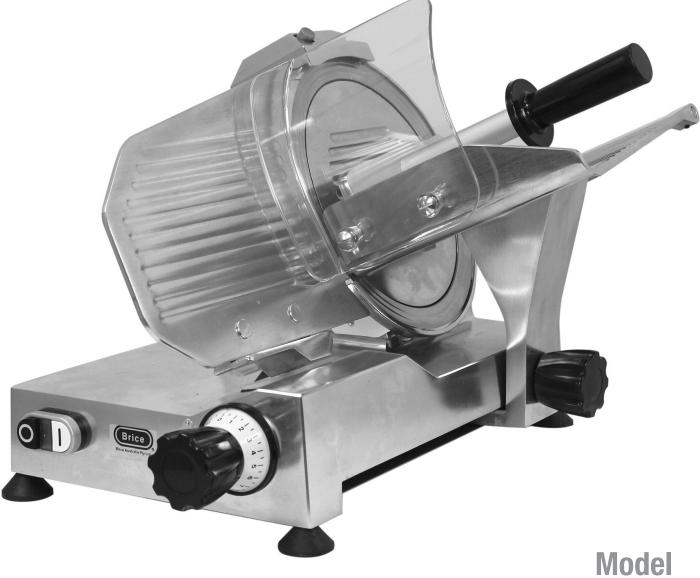

The GPR series of manual slicers are light duty and belt-driven. Available in a range of sizes, they are ideal for caterers, restaurants, small/medium kitchens and delicatessens.

## Model **GPR** Belt Driven Slicers

The built-in sharpener is simple and safe to operate.

Precision adjustment of slice thickness.

The Model GPR series of belt-driven food slicers have been designed for precision slicing. Perfect for small cafés, restaurants and convenience stores.

Features:

- Manufactured in anodised aluminium and stainless steel to resist the corrosive effects of salts and acids.
- Removable carriage for easy cleaning.
- Micrometric adjusting knob allows for cutting of slices up to 15mm.
- Self contained inbuilt and shielded sharpening device.
- Forced ventilation to motor.
- Belt driven blade.
- Blade ring guard.
- Low voltage switching.
- Safety guard.
- Extended LSD handle.
  Mechanical safety interlock to provent the blade being
- to prevent the blade being exposed when the carriage is removed for cleaning. (Model 300 only).