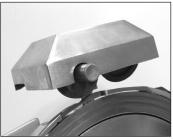

Features:

- Manufactured in anodised aluminium and stainless steel to resist the corrosive effects of salts and acids.
- Removable carriage for easy cleaning.
- Micrometric adjusting knob allows for cutting of slices up to 15mm.
- Self contained inbuilt and shielded sharpening device.
- Forced ventilation to motor.
- Belt driven blade.
- Blade ring guard.
- Low voltage switching.
- Safety guard.
- Extended LSD handle.
  Mechanical safety interlock to provent the blade being
- to prevent the blade being exposed when the carriage is removed for cleaning. (Model 300 only).