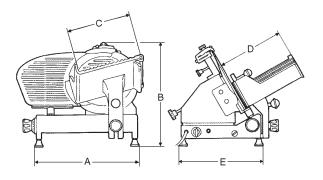

## **SPECIFICATIONS**

|                           | 220          | 250  | 300  |
|---------------------------|--------------|------|------|
| Dimensions (mm)           |              |      |      |
| Width                     | 360          | 420  | 450  |
| Depth                     | 460          | 540  | 600  |
| Height                    | 350          | 350  | 400  |
| Blade (mm)                | 220          | 250  | 300  |
| Power                     | 150W         | 180W | 220W |
| 240V single phase motor   | 50Hz         |      |      |
| Operating Temp Range      | +5°C - +40°C |      |      |
| Net weight (kg)           | 12.5         | 15   | 23   |
| Max. Slice thickness (mm) | 15           |      |      |
| IP Rating                 | 21           |      |      |