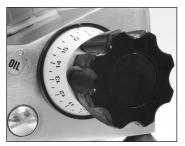

Features:

- Manufactured in anodised aluminium and stainless steel to resist the corrosive effects of salts and acids.
- Removable carriage for easy cleaning.
- Micrometric adjusting knob allows for cutting of slices up to 15mm.
- Self contained inbuilt and shielded sharpening device.
- Forced ventilation to motor.
- Belt driven blade.
- Blade ring guard.
- Low voltage switching.
- Safety guard.
- Extended LSD handle.
  Mechanical safety interlock to provent the blade being
- to prevent the blade being exposed when the carriage is removed for cleaning. (Model 300 only).